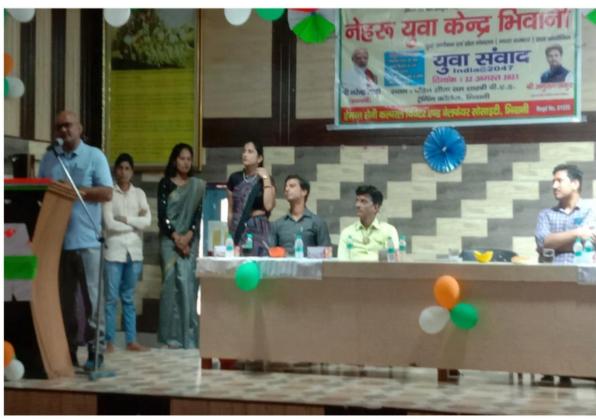

## ACTIVITY-1 YUVA SAMVAD -INDIA @2047

Yuva Samvad -India@2047 will be organized on the theme of Panch Pran:-

- 1. विकसित भारत का लक्ष्य
- 2. अपनी विरासत पर गर्व
- 3. नागरिक कर्तव्य
- 4. गुलामी के हर सोच से मुक्ति
- 5. एकता एकजुटता