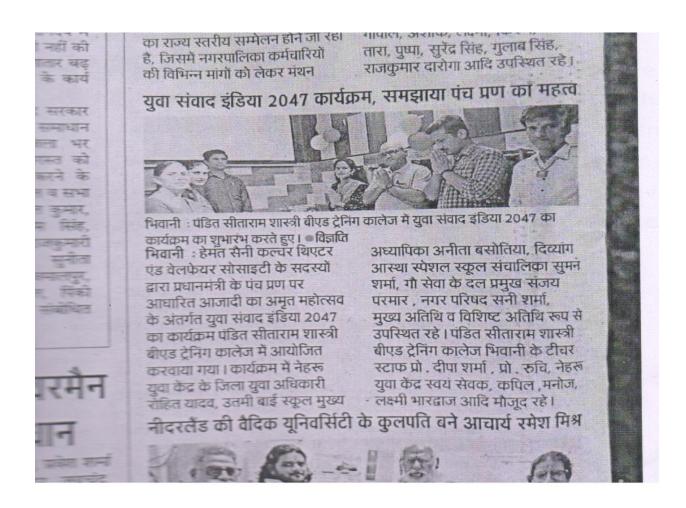

## ACTIVITY-1 YUVA SAMVAD -INDIA @2047

Yuva Samvad -India@2047 will be organized on the theme of Panch Pran:-

- 1. विकसित भारत का लक्ष्य
- 2. अपनी विरासत पर गर्व
- 3. नागरिक कर्तव्य
- 4. गुलामी के हर सोच से मुक्ति
- 5. एकता एकजुटता