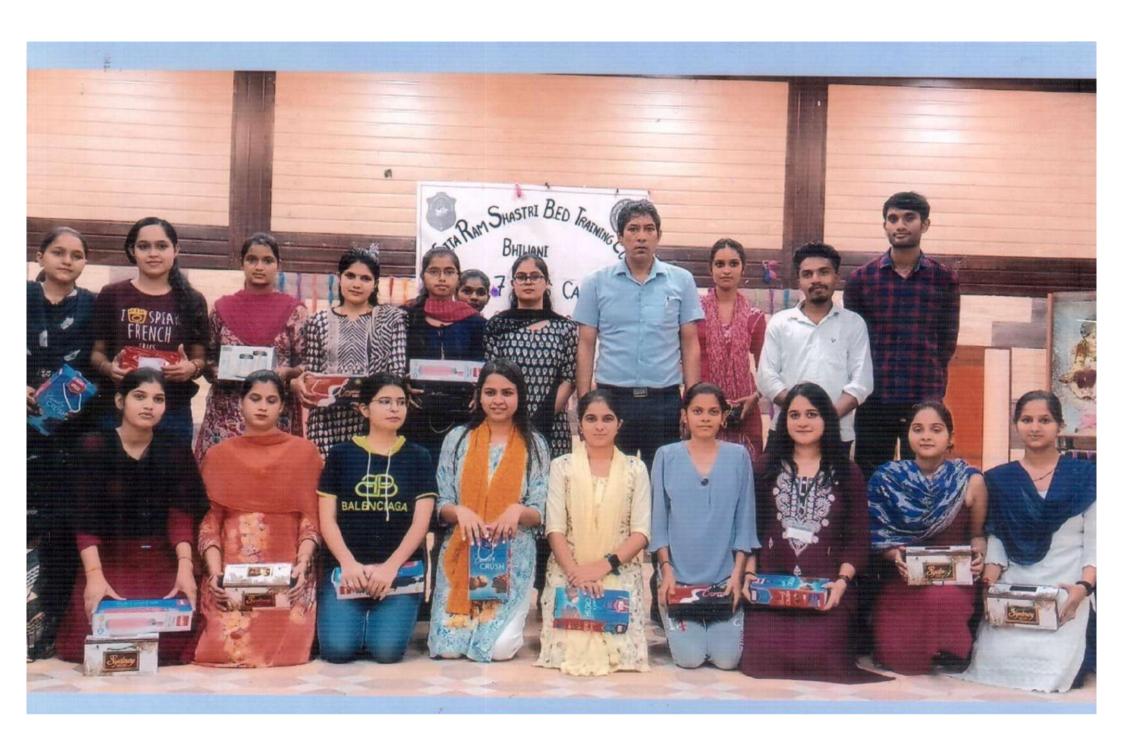

## Activity -2 6<sup>th</sup> Athlete Meet

## List of winners in different events B.Ed. 2023-24

02.03.2024

Best Athlete Female : Kusum 1083 Best Athlete Male : Devender 1057

|         | Bad - Minton ( Girls ) |          |                 |  |
|---------|------------------------|----------|-----------------|--|
| Sr. No. | Name                   | Roll No. | Position        |  |
| 1       | Jyoti                  | 1051     | 1 <sup>st</sup> |  |
| 2       | Kavita                 | 1035     | 2 <sup>nd</sup> |  |
| 3       | Himanshi               | 1070     | 3rd             |  |