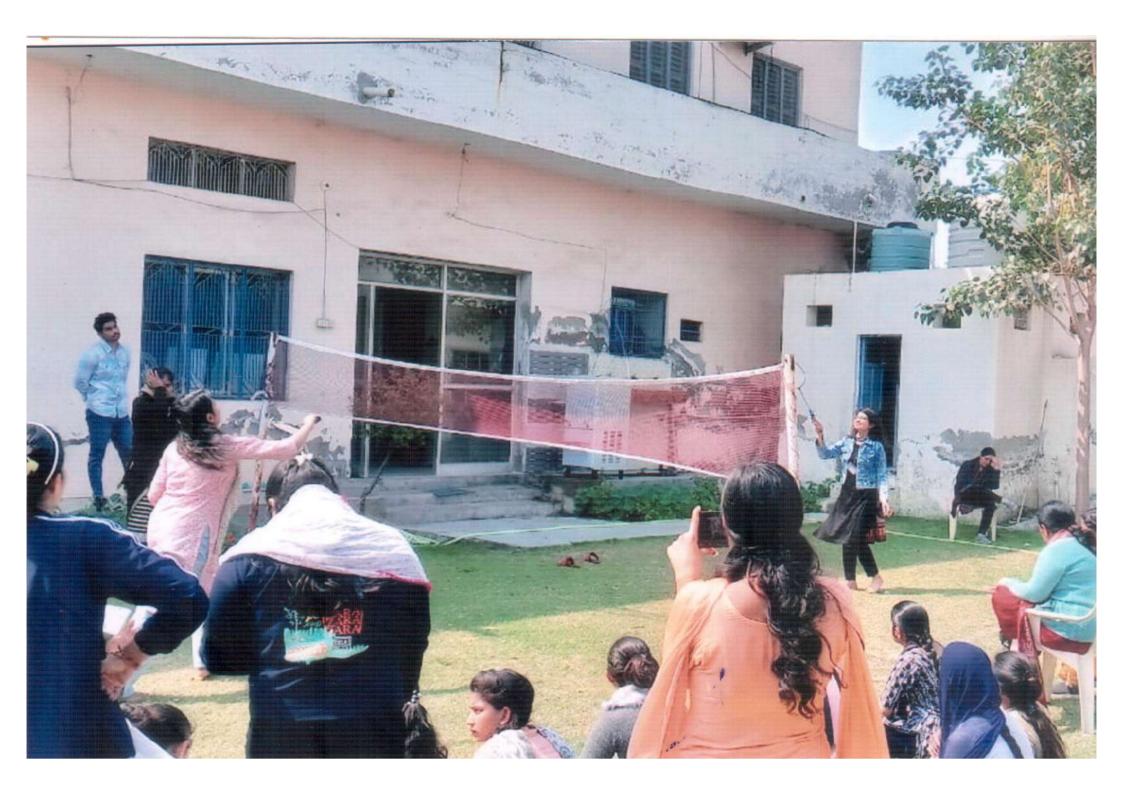

## **Notice**

It is informed to all the students of B.Ed. 1st year 2023-24 that a Bad-Minton competition (Boys & girls separate) will be held on 02.03.2024 (Saturday) at 09:30am in our college. Students who are interested in this competition give their names to the sports incharge Dr. Vikas Sharma.

|         | Bad - Minton ( Boys ) |          |                 |  |
|---------|-----------------------|----------|-----------------|--|
| Sr. No. | Name                  | Roll No. | Position        |  |
| 1       | Bhanupartap Singh     | 1041     | 1 <sup>st</sup> |  |
| 2       | Atal                  | 1073     | 2nd             |  |