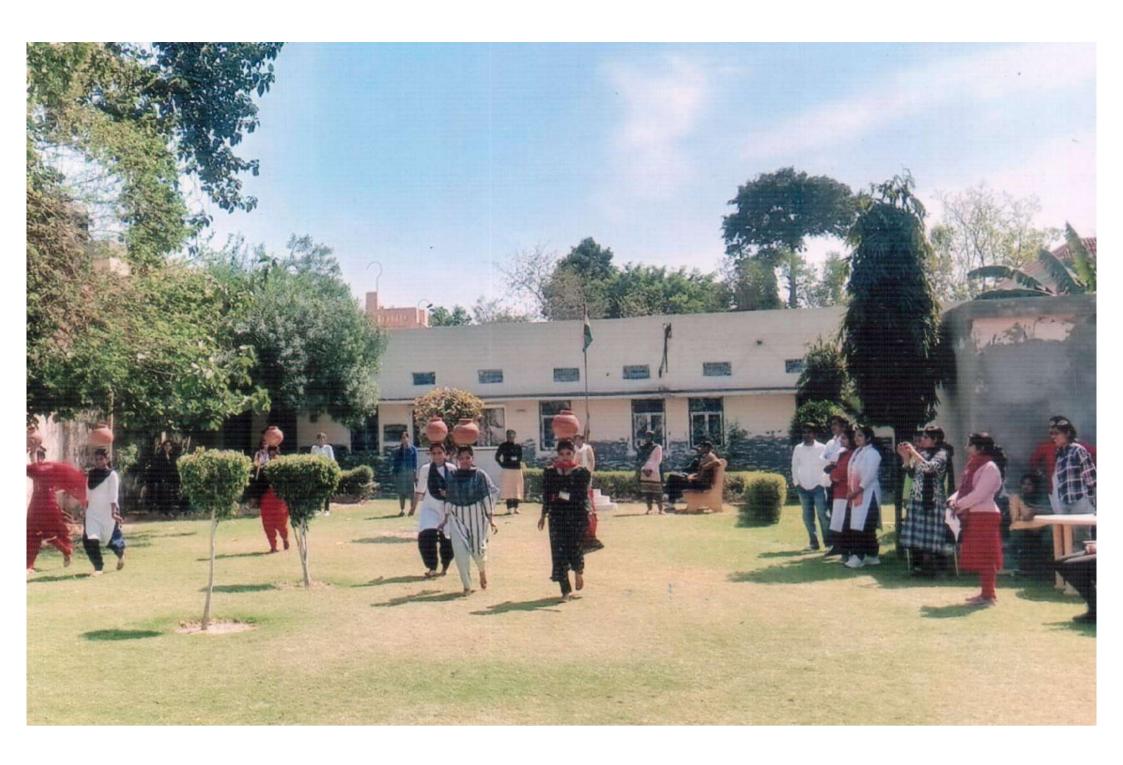

|         | Matki Race Competition |          |                 |  |
|---------|------------------------|----------|-----------------|--|
| Sr. No. | Name                   | Roll No. | Position        |  |
| 1       | Munesh                 | 1045     | 1 <sup>st</sup> |  |
| 2       | Kusum                  | 1083     | 2 <sup>nd</sup> |  |
| 3       | Priyanka               | 1089     | 3 <sup>rd</sup> |  |